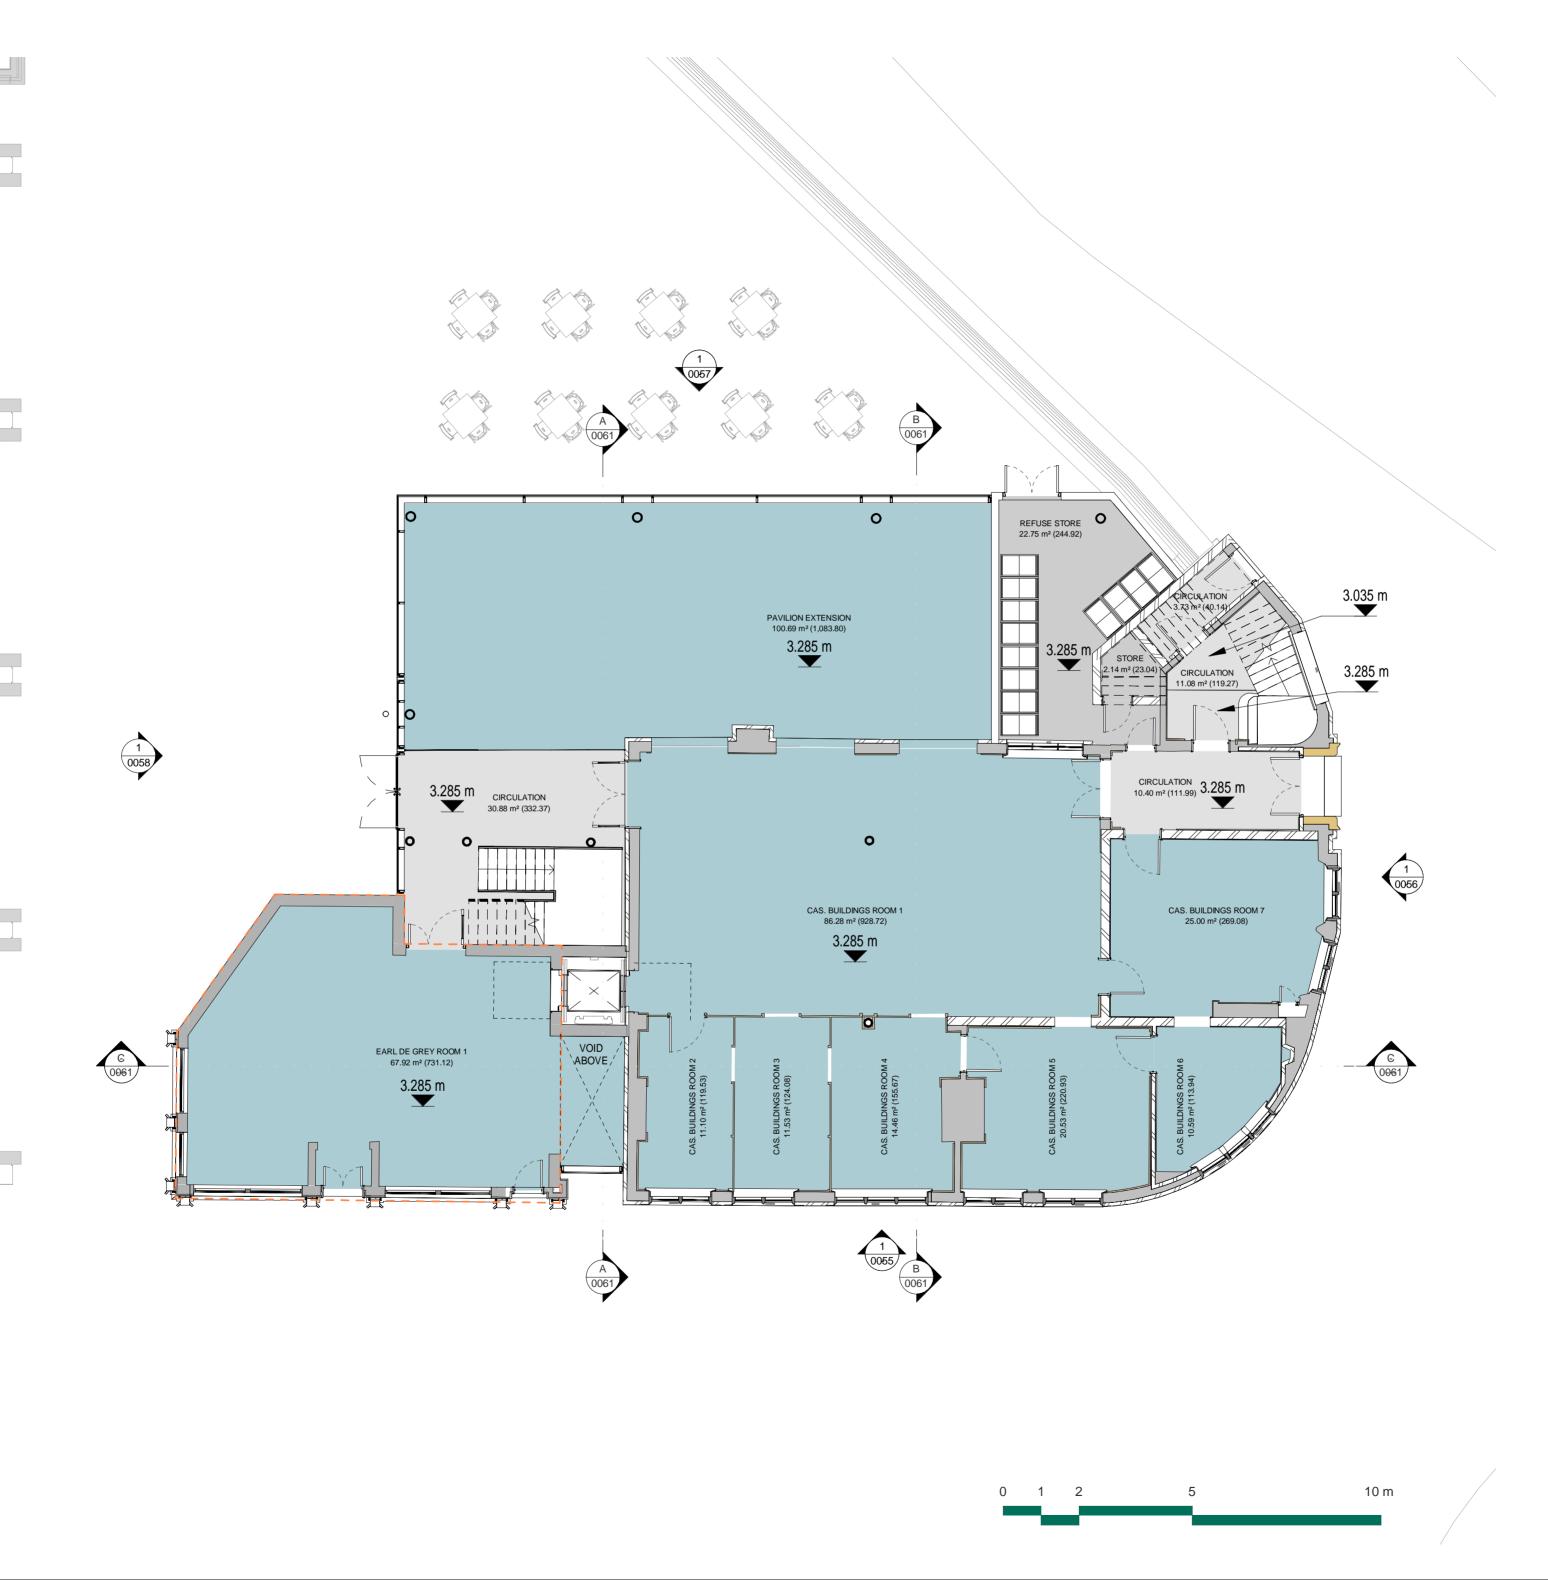

## By Department Legend

planning.

- New M&E systems will be required to the proposed development. Type and location TBC.
- All timber door to be retained are to be made good/ replaced to match original.
- All timber panelling to Castle Buildings to be retained is to be made good/ replaced to match original.
- All walls to the Earl De Grey to be dry lined.
- New rainwater goods are to be installed. Type, material and location TBC.
- Retention of historic features is referred to in the statement prepared by Woodhall (repair and reinstatement where possible, repairs/reinstatement of damaged/missing floors, repairs to roof structure, reslating with breathable membrane and thermal insulation).
- The Earl De Grey is to be reconstructed, where possible, using reclaimed materials from the existing building or reclaimed new materials to match existing historic details, where necessary. Please refer to reports prepared by LHL and Alan Wood for more details.

Existing walls - build up unknown.

Existing walls - brickwork.

Existing timber panelling.

Element to be removed.

Element to be introduced.

Earl De Grey original footprint.

NORTH

## PR GA GROUND FLOOR PLAN CAS. BUILD. & EARL DE GREY

SCALE

1:100 @ A2

13/02/19

DLA REF 2016-223

DRAWN REVIEWED JO

0050

DRAWING NAME